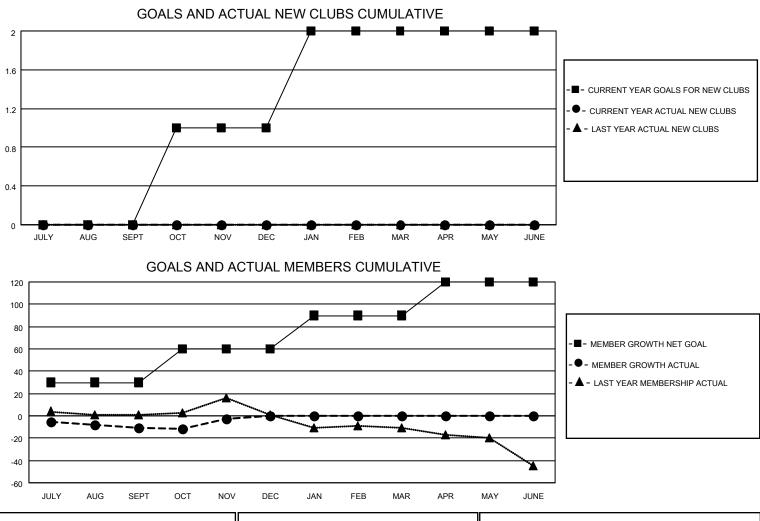

## LOCATION GEORGIA

District 18 N

Results as of: 11/30/2020

| Clubs                 |               |           |               | Members               |                         |                         |                                                    |  |  |
|-----------------------|---------------|-----------|---------------|-----------------------|-------------------------|-------------------------|----------------------------------------------------|--|--|
| RESULTS FOR 2020-2021 |               |           |               | RESULTS FOR 2020-2021 |                         |                         |                                                    |  |  |
| QUARTER               | NEW CLUB GOAL | NEW CLUBS | DROPPED CLUBS | QUARTER ME            | MBER GROWTH NET<br>GOAL | MEMBER GROWTH<br>ACTUAL | DROPPED<br>MEMBERS ACTUAL<br>(including transfers) |  |  |
| JULY/AUG/SEPT         | 0             | 0         | 1             | JULY/AUG/SEPT         | 30                      | 16                      | 24                                                 |  |  |
| OCT/NOV/DEC           | 1             | 0         | 1             | OCT/NOV/DEC           | 30                      | 26                      | 18                                                 |  |  |
| JAN/FEB/MAR           | 1             | 0         | 0             | JAN/FEB/MAR           | 30                      | 0                       | 0                                                  |  |  |
| APR/MAY/JUNE          | 0             | 0         | 0             | APR/MAY/JUNE          | 30                      | 0                       | 0                                                  |  |  |

| DROPPED CLUBS: 2 |    | 14 CLUBS OF 58 ADDED 1 OR MORE | GENDER DISTRIBUTION            |              |     |
|------------------|----|--------------------------------|--------------------------------|--------------|-----|
|                  |    | NEW MEMBERS                    | MALE                           | 805 (68.05%) |     |
|                  |    |                                | FEMALE                         | 378 (31.95%) |     |
| DROPPED MEMBERS  |    |                                |                                |              |     |
| DECEASED         | 8  | CLICK HERE FOR CUMULATIVE      | TOTAL FAMILY UNIT MEMBERS      |              | 197 |
| CLUB CANCELLED   | 6  | MEMBERSHIP DATA                | FAMILY MEMBERS PAYING HALF 10' |              | 101 |
| OTHER            | 28 |                                |                                |              | 101 |
| TOTAL            | 42 |                                | 2020                           |              |     |
|                  |    |                                |                                |              |     |